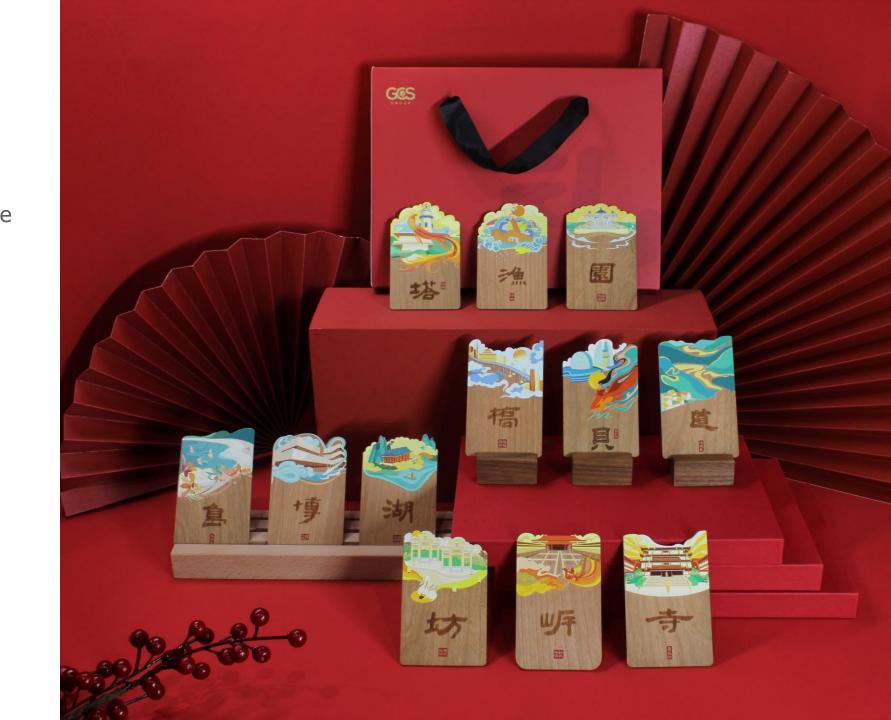

### **Wooden Cards with Cultural Elements**

- Innovative concepts to combine key cards with historical and cultural elements
- Professional design team for customization

#### **Elements can include**

- scenic spots
- historical events
- renowned buildings

- 1. Greater Bay Area Series
- 2. Macau Series
- 3. Dunhuang Series
- 4. Southeast Guizhou Series Series

We advocate to respect and protect each destination's culture, geographical features, customs and spirit.