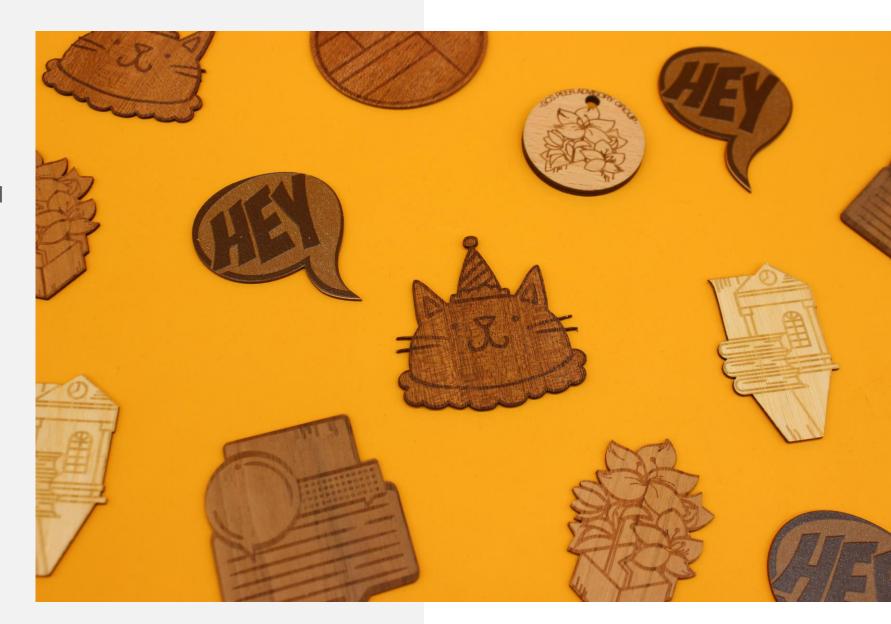

### Carved Wooden Cards in Special Shapes

- Delicately designed, engraved and carved
- Shapes of many kinds such as lowers, scenic spot and slogans
- Meeting customer's demands with high quality