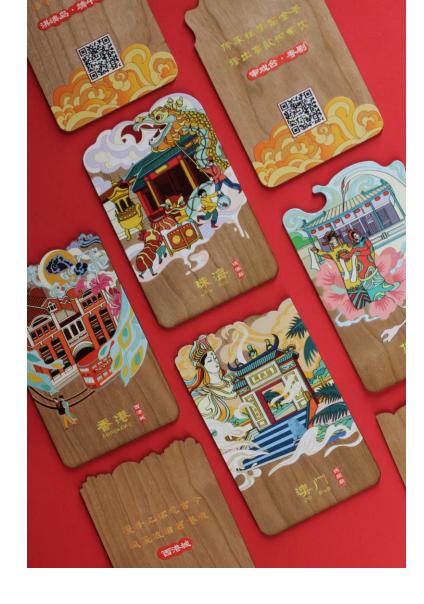

### **Wooden Cards with Cultural Elements**

- Innovative concepts to combine key cards with historical and cultural elements
- Professional design team for customization

#### **Elements can include**

- scenic spots
- historical events
- renowned buildings

- 1. Greater Bay Area Series
- 2. Macau Series
- 3. Dunhuang Series
- 4. Southeast Guizhou Series Series

We advocate to respect and protect each destination's culture, geographical features, customs and spirit.