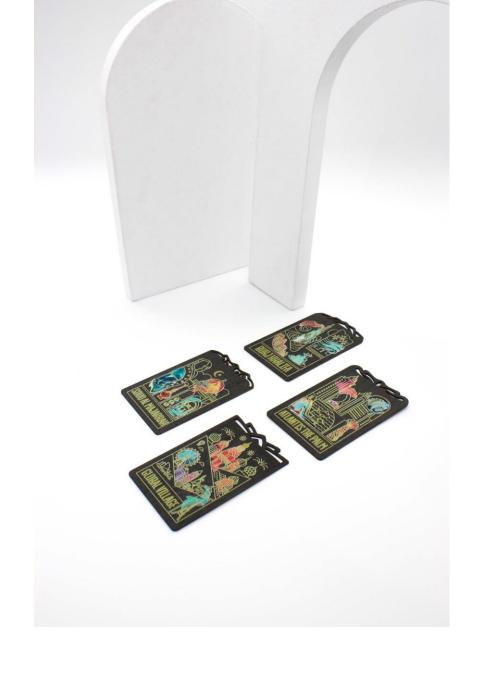

# Wooden Cards in Special Shapes

- Cartoon shaped key cards with built-in RFID chips
- Portable, convenient and interesting
- Suitable for parent-child theme hotels and entertainment parks
- Shapes can be customized based on customer's needs

#### **Elements can include**

- Cartoon figures
- Transportation tools
- Buildings of historical and cultural interest