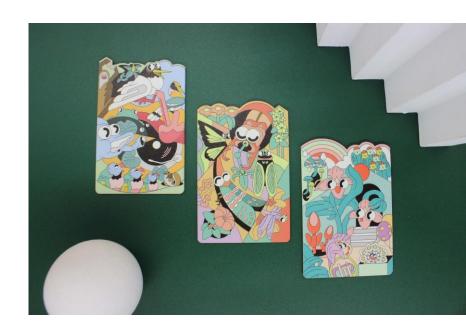

# Wooden Cards in Special Shapes

- Cartoon shaped key cards with built-in RFID chips
- Portable, convenient and interesting
- Suitable for parent-child theme hotels and entertainment parks
- Shapes can be customized based on customer's needs

#### **Elements can include**

- Cartoon figures
- Transportation tools
- Buildings of historical and cultural interest