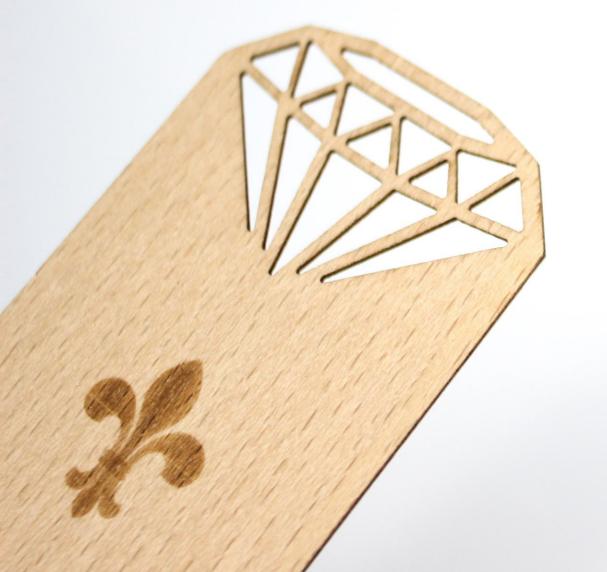

### Carved Wooden Cards in Special Shapes

- Delicately designed, engraved and carved
- Shapes of many kinds such as lowers, scenic spot and slogans
- Meeting customer's demands with high quality