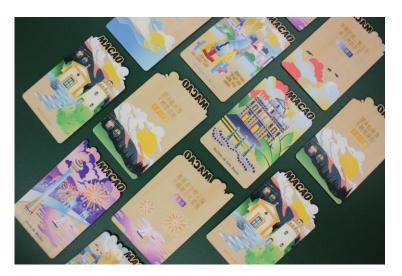

### **Wooden Cards with Cultural Elements**

- Innovative concepts to combine key cards with historical and cultural elements
- Professional design team for customization

#### **Elements can include**

- scenic spots
- historical events
- renowned buildings

- 1. Greater Bay Area Series
- 2. Macau Series
- 3. Dunhuang Series
- 4. Southeast Guizhou Series Series

We advocate to respect and protect each destination's culture, geographical features, customs and spirit.