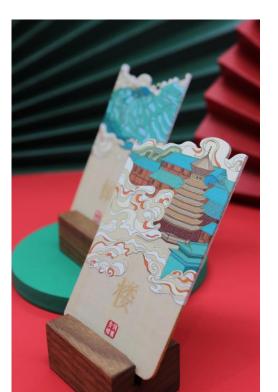

### Carved Wooden Cards in Special Shapes

- Delicately designed, engraved and carved
- Shapes of many kinds such as lowers, scenic spot and slogans
- Meeting customer's demands with high quality