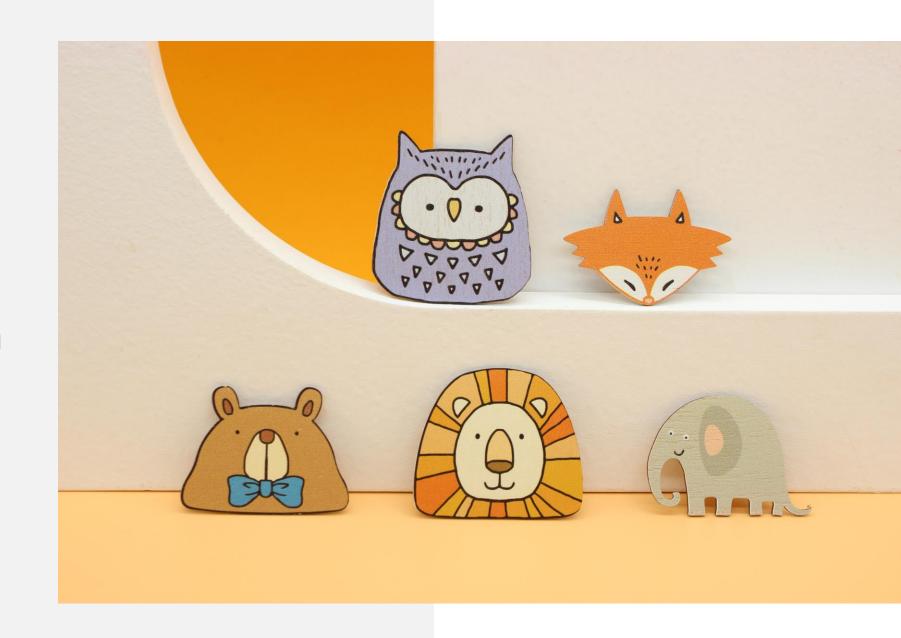

# Wooden Cards in Special Shapes

- Cartoon shaped key cards with built-in RFID chips
- Portable, convenient and interesting
- Suitable for parent-child theme hotels and entertainment parks
- Shapes can be customized based on customer's needs

#### **Elements can include**

- Cartoon figures
- Transportation tools
- Buildings of historical and cultural interest